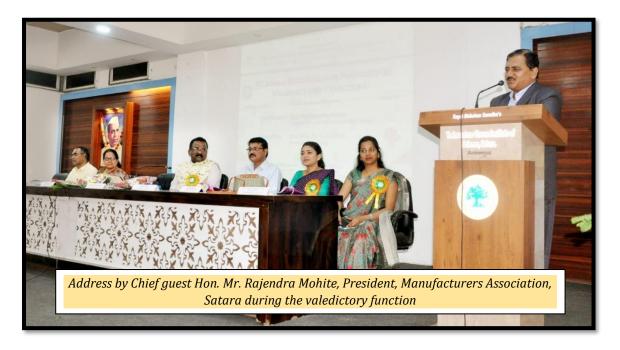

Thereafter, a valedictory function was organized in the presence of Chief guest Hon. Mr. Rajendra Mohite, President, Manufacturers Association, Satara, Dr.B.T. Jadhav, Principal, Y.C.I.S., Satara, Prof.Dr.S.A.Bhoite, Dr.A.P.Torane, Dr.J.J.Chavan, Vice-Principal, Y.C.I.S., Satara, all the respective deans. Initially, Dr. H. P Umap, Chairman, YC Fair introduced the chief guest and felicitated the guest for their gracious presence, Later Dr.N.N. Bendre, Coordinator Fair, presented a short report of two days events and the profit earned in detail.

Followed by this, prize distribution ceremony was held to appreciate their efforts. Later, in the chief guest address, Mr. Rajendra Mohite congratulated all the students for their determination and praised their innovative ideas about varies products and their marketing and further added that they should further utilize such potentials and come up with a successful Entrepreneurs in their future endeavors.