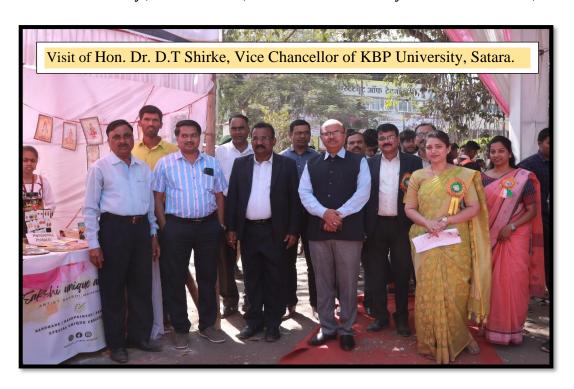

To examine this, 2 examiners out of institute were appointed ,Dr. Anand Tapase ,Assistant Professor from K.B.P.College of Engineering and Dr.Lohar from L.B.S College,Satara who excellently examined all the stalls and admired the creations of each student. On second day ,17th Feb.2023, the fair was visited by Hon.Dr.D.T Shirke ,Incharge

Vice Chancellor of K.B.P. University, Satara and Shivaji University, Kolhapur .He too dropped in on all the stalls and admired the products and creativity of students and congratulated for the success. Later, the fair continued with same enthusiasm and active response from students, parents, visitors was which eventually made the event successful.