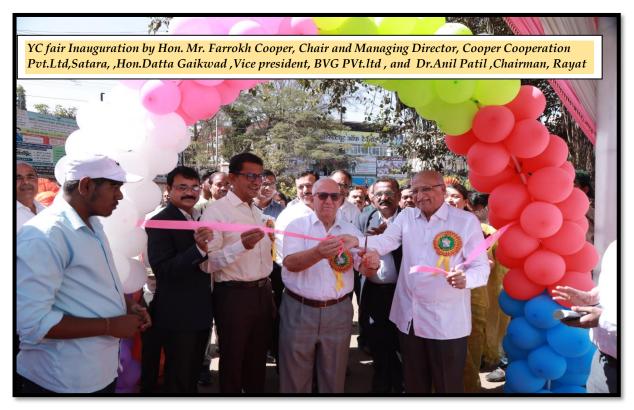

The fair was inaugurated on 16<sup>th</sup> Feb.2023 at 11.00 am by the auspicious hands of our Chief guest Hon.Mr. Farrokh Cooper, in the presence of invitees and Hon. Principal Dr. B. T. Jadhav, Hon. Vice Principal Dr. A. P. Torane, Vice principal Dr.J.J.Chavan, Dr. H. P. Umap, Chariman of YC Fair, Dr.Neha Bendre, Corodinator, YC fair, Organizing secretary Ms. Supriya Patil and all the deans and faculty members.

After the Inauguration, all the dignitaries visited each and every stall to appreciate the hard work of all the students and faculties. Later, Inaugural ceremony was continued by the welcome address by Chairman of Y.C fair Dr.H.P.Umap and explained the objectives of YC Science Exhibition Cum Fair 2022-23. Thereafter, Mr. Farrokh Cooper expressed his views on this occasion and appreciated the productiveness of students and was overwhelmed by the active response of visitors. He congratulated the organizers for such innovative activity that has taken the institute at a international level and was in awe of the creativity done by the students for selling their products.