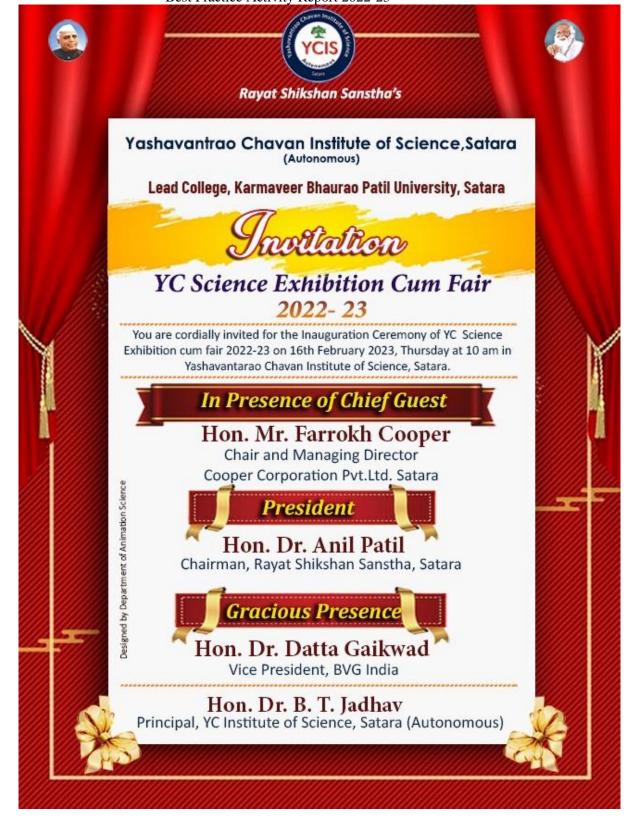

#### 16th and 17th February 2023

As a best practice of the Institute, this year too "YC Science Exhibition cum fair 2022-2023 was organized by Y.C.Institute of Science, on, 16th and 17th February 2023,. With a motive to encourage students to develop entrepreneurial skills, experience the market system and make their products on own and help understand their potential , we organized such activity every year. So to motivate our students we had invited the Architect of Cooper Industries the famous Mr.Farokh Cooper ,CEO of Cooper Industries Pvt.Ltd.Satara for the inaugural function held on 16th February 2023, along with Dr. Anil Patil, Chairman of Rayat Shikshan Sanstha, Hon. Mr. Dattatray Gaikwad, Vice President ,BVG Pvt. Ltd ,Satara.

The fair was inaugurated on 16<sup>th</sup> Feb.2023 at 11.00 am by the auspicious hands of our Chief guest Hon.Mr. Farrokh Cooper, in the presence of invitees and Hon. Principal Dr. B. T. Jadhav, Hon. Vice Principal Dr. A. P. Torane, Vice principal Dr.J.J.Chavan, Dr. H. P. Umap, Chariman of YC Fair, Dr.Neha Bendre, Corodinator, YC fair, Organizing secretary Ms. Supriya Patil and all the deans and faculty members.