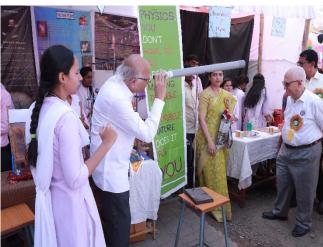

#### $List\ of\ Department\ participated\ and\ their\ commodities\ for\ sale:$

| Sr.no | Name of Department          | Type of Commodities                | Games         |
|-------|-----------------------------|------------------------------------|---------------|
| 1.    | Microbiology                | Butter milk, Lassi, Mishti Dahi,   | Microbial     |
|       |                             | Idli, Sandwich, Mattha, Cheese     | Puzzles       |
|       |                             | garlic bread, Probiotic juice,     |               |
|       |                             | Cookies, eco colors .              |               |
| 2.    | Physics                     | Mini telescope ,Dancing robot,     | Science       |
|       |                             | Magnetic car, Helicopter, LED      | world         |
|       |                             | chesser, Table top fountain,       | puzzle, body  |
|       |                             | Hologram, Antigravity              | balance, flip |
|       |                             | suspension, aeroplane, floating    | top toe       |
|       |                             | chair & table                      |               |
| 3.    | Computer Science (Entire)   | Chocolate, Chat Kachori, Mobile    |               |
|       |                             | covers, Pani puri, Chicken         |               |
|       |                             | Samosa, Mehndi tattoo, Android     |               |
|       |                             | application.                       |               |
| 4.    | Food processing & packaging | Apple coconut burfi, Vegan         |               |
|       |                             | chocolate, Makhana granola, Fruit  |               |
|       |                             | custard, Paan & Elaichi flavored   |               |
|       |                             | ice cream, Sprout bhel, mouse      |               |
|       |                             | cake, Paan flavored lassi, Mint &  |               |
|       |                             | dry fruit flavoured lassi, Chaos & |               |
|       |                             | ready cook masala                  |               |
|       |                             | Palak papad, bhakarwadi, panha,    |               |
|       |                             | Dried onion flakes, kairi shots,   |               |
|       |                             | milk shake, Finger chips, Peru     |               |
|       |                             | rabadi, Pani puri, Soya oats       |               |
|       |                             | cookies, Saunf RTS, Lemon          |               |
|       |                             | Pickle.Carrot pomez bar,           |               |
|       |                             | Nutritious sprout dhokala, Badam   |               |
|       |                             | shake, Fruit Salad, Watermelon     |               |
|       |                             | Smoothie, Guava juice, pakoda      |               |
|       |                             | premix, Paan mouth freshner,       |               |