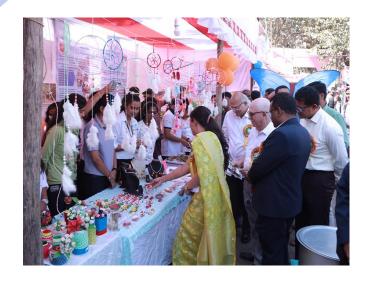

Subsequently, Chairman of Rayat Shikshan Sanstha Dr.Anil Patil, praised the overall concept of fair which shall encourage students to excel in their field and also can get acclaimed at global level.

This year, a total of 54 Stalls were set up from various departments. Every stall showcased variety of products which were importantly subject specific. Like every year, we got overwhelming response from students, faculties, parents and visitors all around Satara. Each stall had volunteers to represent their departmental products very creatively and enthusiastically. Also, to acclaim their work "Best Stall" Competitions were arranged to bring out best out of them.

To examine this, 2 examiners out of institute were appointed ,Dr. Anand Tapase ,Assistant Professor from K.B.P.College of Engineering and Dr.Lohar from L.B.S College,Satara who excellently examined all the stalls and admired the creations of each student. On second day ,17th Feb.2023, the fair was visited by Hon.Dr.D.T Shirke ,Incharge