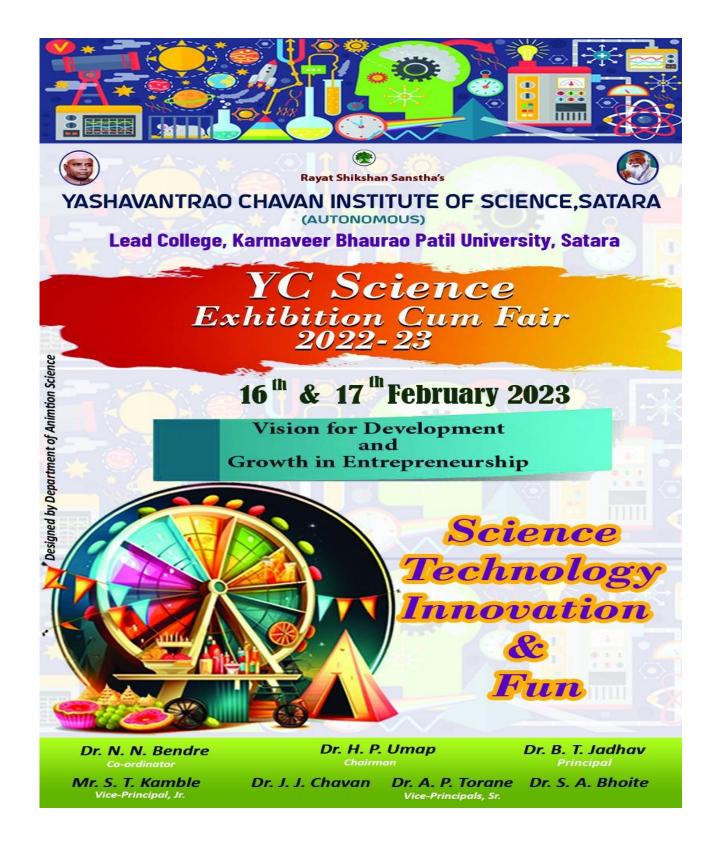

#### 16th and 17th February 2023

As a best practice of the Institute, this year too "YC Science Exhibition cum fair 2022-2023 was organized by Y.C.Institute of Science, on, 16th and 17th February 2023,. With a motive to encourage students to develop entrepreneurial skills, experience the market system and make their products on own and help understand their potential , we organized such activity every year. So to motivate our students we had invited the Architect of Cooper Industries the famous Mr.Farokh Cooper ,CEO of Cooper Industries Pvt.Ltd.Satara for the inaugural function held on 16th February 2023, along with Dr. Anil Patil, Chairman of Rayat Shikshan Sanstha, Hon. Mr. Dattatray Gaikwad, Vice President ,BVG Pvt. Ltd ,Satara.

The fair was inaugurated on 16<sup>th</sup> Feb.2023 at 11.00 am by the auspicious hands of our Chief guest Hon.Mr. Farrokh Cooper, in the presence of invitees and Hon. Principal Dr. B. T. Jadhav, Hon. Vice Principal Dr. A. P. Torane, Vice principal Dr.J.J.Chavan, Dr. H. P. Umap, Chariman of YC Fair, Dr.Neha Bendre, Corodinator, YC fair, Organizing secretary Ms. Supriya Patil and all the deans and faculty members.

Thereafter, a valedictory function was organized in the presence of Chief guest Hon. Mr. Rajendra Mohite, President, Manufacturers Association, Satara, Dr.B.T. Jadhav, Principal, Y.C.I.S., Satara, Prof.Dr.S.A.Bhoite, Dr.A.P.Torane, Dr.J.J.Chavan, Vice-Principal, Y.C.I.S., Satara, all the respective deans. Initially, Dr. H. P Umap, Chairman, YC Fair introduced the chief guest and felicitated the guest for their gracious presence, Later Dr.N.N. Bendre, Coordinator Fair, presented a short report of two days events and the profit earned in detail.